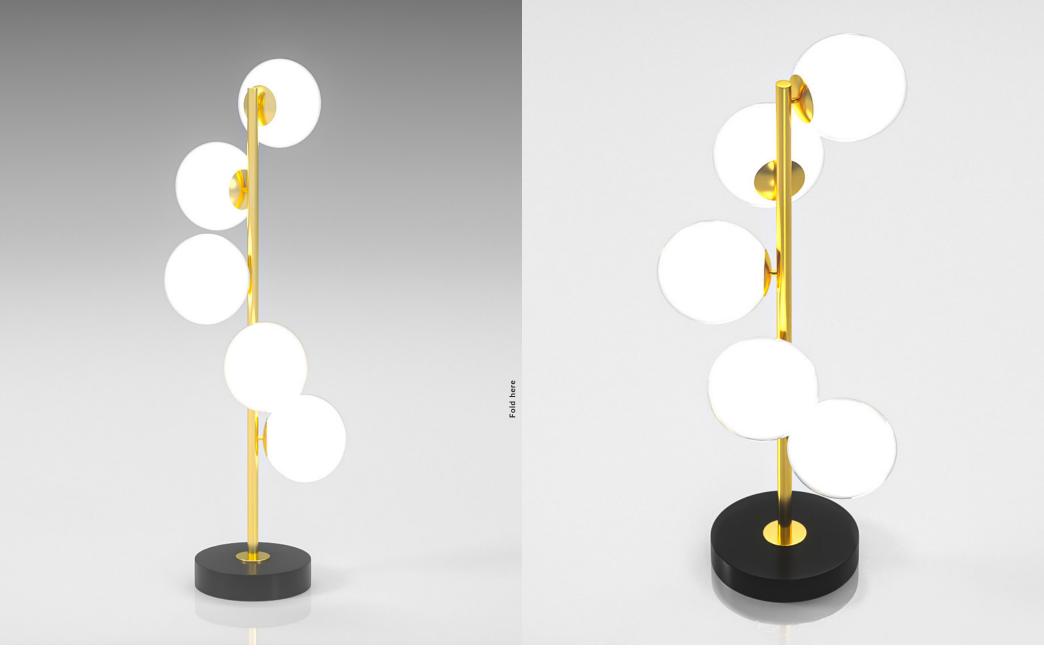

# DESCRIPTION

Add en element of fun to your living space with the Sofia Table Lamp that features five bulbs fashioned into a twist along a polished gold base. The bulbs provide ample and even lighting to a wide area. Removable lampshades for easy bulb replacement.

- Modern and elegant light fixture.
- Easy bulb replacement.
- Made with high quality materials to stand the test of time.