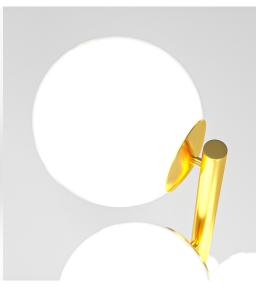

# DESCRIPTION

Add en element of fun to your living space with the Sofia Table Lamp that features five bulbs fashioned into a twist along a polished gold base. The bulbs provide ample and even lighting to a wide area. Removable lampshades for easy bulb replacement.