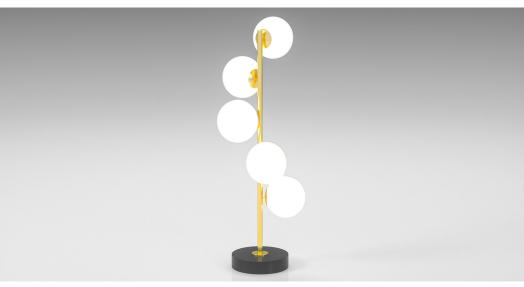

# DESCRIPTION

Add en element of fun to your living space with the Sofia Table Lamp that features five bulbs fashioned into a twist along a polished gold base. The bulbs provide ample and even lighting to a wide area. Removable lampshades for easy bulb replacement.

- Modern and elegant light fixture.
- Easy bulb replacement.
- Made with high quality materials to stand the test of time.