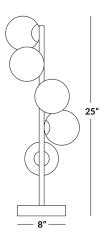

# DESCRIPTION

Add en element of fun to your living space with the Sofia Table Lamp that features five bulbs fashioned into a twist along a polished gold base. The bulbs provide ample and even lighting to a wide area. Removable lampshades for easy bulb replacement.

# Material

Glass, Stainless Steel, LED

Total Weight: Coming soon

**BOX DIMENSIONS** 

Coming soon